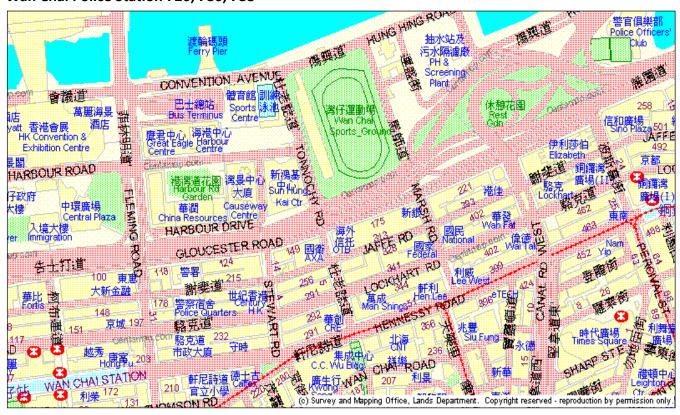

#### (4) The 70<sup>th</sup> Athletic Meet (Heat)

- Our 70<sup>th</sup> Athletic Meet (Heat) is scheduled for 8<sup>th</sup> May (Thursday) from 8:00 a.m. to 5:00 p.m. at Wan Chai Sports Ground. Students are required to wear school uniform and arrive at the venue by 8:00 a.m. Participants are required to wear school's P.E. uniform or class shirt. (Please refer to the map attached. Students are reminded to use footbridge when getting to the venue.)
- Participants who fail to return the Parent's Approval Slip are not allowed to take part in the Athletic Meet (Heat).
- Please be reminded that 9<sup>th</sup> May (Friday) is a school holiday and all students do not have to attend school.

### (7) Athletic Meet Final AM

The 70<sup>th</sup> Athletic Meet Final will be held at Wan Chai Sports Ground from 8a.m. to 1p.m. on 23<sup>rd</sup> May (Friday). Students are required to wear school uniforms and arrive at the Sports Ground by 8a.m. Participants are required to wear school P.E. uniforms or class T-shirts. (Map of Wan Chai Sports Ground and Bus routes are attached at the back page for reference. Students are reminded to use footbridge when getting to the venue.)