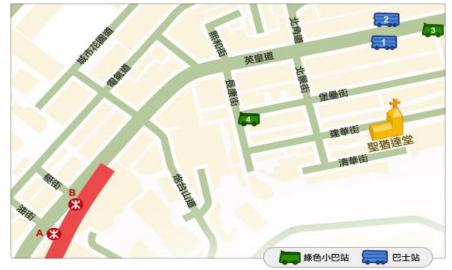

## (6) The Feast of Our Lady Mary Help of Christians

The Feast of Our Lady Mary Help of Christians will be held at St. Jude's Church, North Point at 10:00a.m. on 22<sup>nd</sup> May (Thursday), which is an important religious celebration of our school. F.1 students are required to arrive at school by 9:15a.m. They should assemble outside the Youth Centre and teachers will lead them to take chartered buses to the destination. The ceremony will end at around 11:30a.m. Students are free to return home after the ceremony. There will be no class in the afternoon. Parents are welcome to join the ceremony and praise the Lord. A copy of the road map of St. Jude's Church is attached at the back of this circular for your kind reference. Should you have any queries, please kindly contact the subject teacher (RS). To apply for a case

- St. Jude's Church" Route Map
- (30, Kin Wah Street, North Point, Hong Kong)

Mary Court, King's Road

Bus Routes : 27, 38, 41A, 42, 63, 65, 77, 81, 81A, 9, 515, 529, 601, 690, 692, 692P, 811, A11, N8, N8X, N72,

Max Share Centre, King's Road

Bus Routes : 2, 2A, 8X, 10, 18, 19, 23, 27, 38, 42, 63, 65, 77, 81, 99, 515, 102, 106, 112, 116, N122

💷 Asia Mansions, King's Road

4

Minibus : 56, 69

Fort Street, at the junction of Fort Street and Cheung Hong Street

Minibus: 65